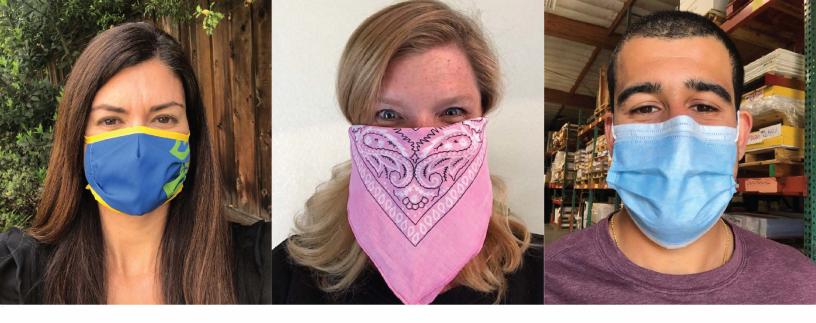

# PLEASE WEAR A FACE COVERING\* AND KEEP 6 FEET AWAY FROM OTHERS AT ALL TIMES

\*Exemptions include children 2 or under and individuals with a medical condition for whom wearing a face covering would pose a health risk.

### PLEASE WEAR A FACE COVERING

#### PLEASE WEAR A FACE COVERING